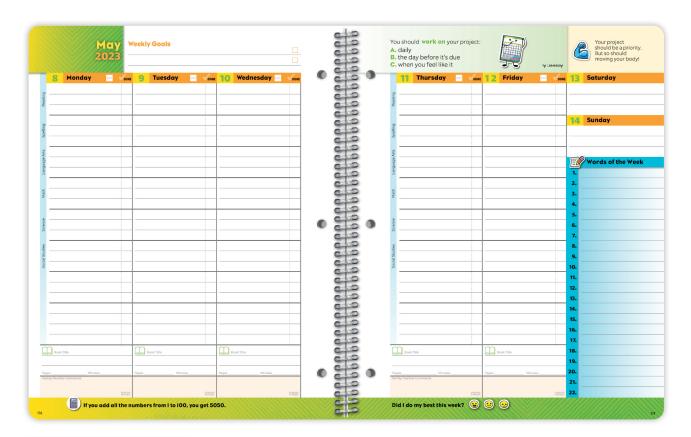

The **CLASSIC ELEMENTARY MATRIX** is perfect for elementary schoolers with plenty of room to write, subject headings in the vertical layout, character education, study tips, and history facts to encourage self-learning and organization.

UPGRADE YOUR COVER! View all your cover options at SchoolDatebooks.com!

Vertical Layout • Completed Checkbox • Weekly Illustrations • Daily Reading Tracking • Weekly Goals • Block Schedule • STEAM Factoids • Planning Activities & Tips • Personal Success Tips • Whole Child Connection • Spelling List • Family/Teacher Comments