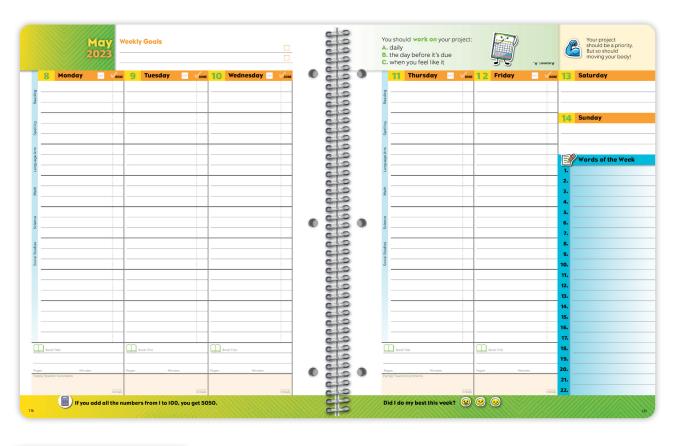

## **WEEKLY FEATURES INCLUDE**

Vertical Layout • Completed Checkbox • Weekly Illustrations • Daily Reading Tracking Weekly Goals • Block Schedule • STEAM Factoids • Planning Activities & Tips • Personal Success Tips • Whole Child Connection • Spelling List • Family/Teacher Comments