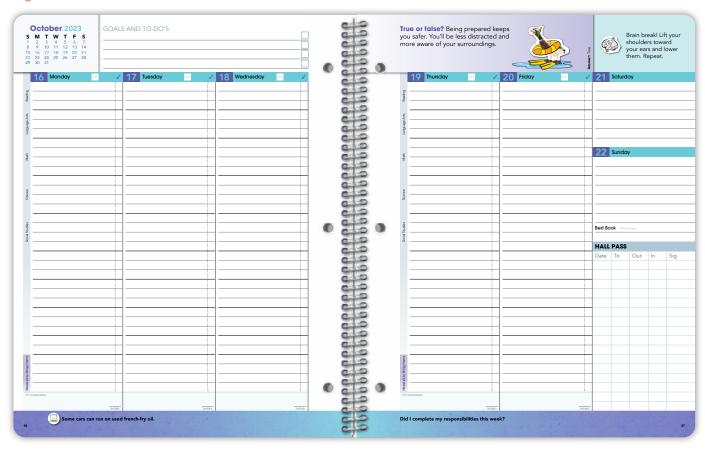

## **WEEKLY FEATURES INCLUDE**

Vertical Layout • Overview Calendar • Completed Checkbox Materials to Bring Home • Best Book • Weekly Hall Passes Block Schedule Goals and To-do's • STEAM Factoids • Planning Activities & Tips • Personal Success Tips Whole-Child Connection • Family/Teacher Comments