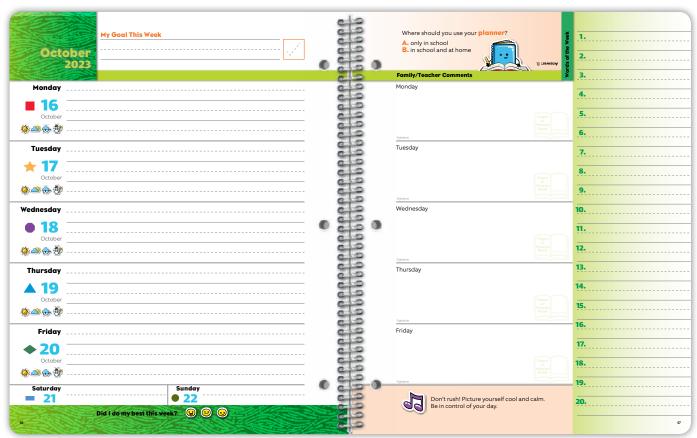

## **WEEKLY FEATURES INCLUDE**

Horizontal Layout • Weekly Illustrations • Daily Reading Tracking My Goal This Week • Planning Activities & Tips Personal Success Tips • Whole-Child Connection • Spelling List Family/Teacher Comments • Weather Tracking