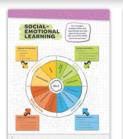

Reinforce social-emotional learning in your classrooms with the ESTEEM MIDDLE/HIGH MATRIX. This datebook addresses the Whole Child to improve students' social, emotional, intellectual, and physical development AS LOW AS