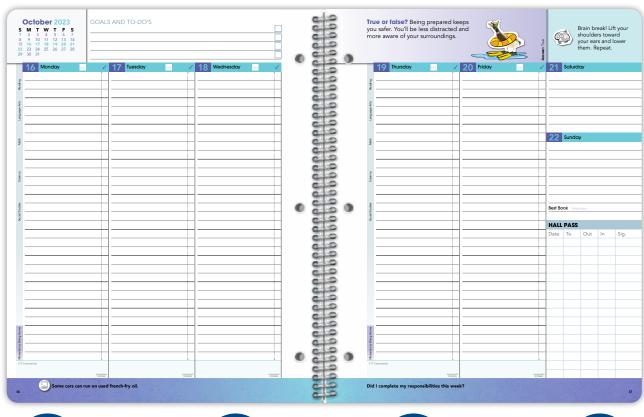

## **WEEKLY FEATURES INCLUDE**

Vertical Layout • Overview Calendar • Completed Checkbox Materials to Bring Home • Best Book • Weekly Hall Passes Block Schedule • Goals and To-do's • STEAM Factoids • Planning Activities & Tips • Personal Success Tips Whole-Child Connection • Family/Teacher Comments