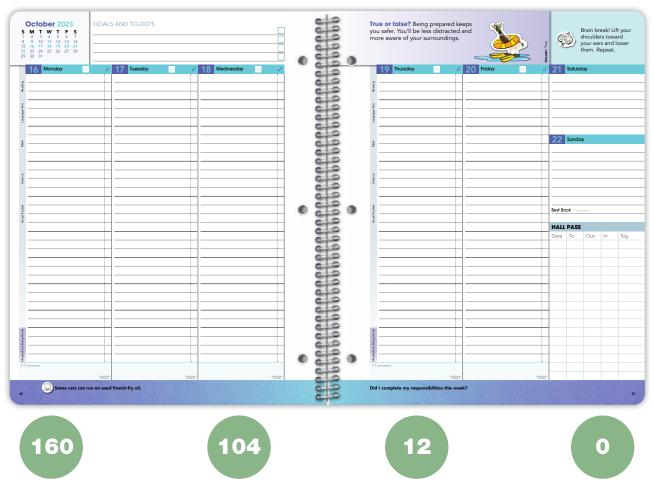

## **WEEKLY FEATURES INCLUDE**

Vertical Layout • Overview Calendar • Completed Checkbox Materials to Bring Home • Best Book • Weekly Hall Passes Block Schedule Goals and To-do's • STEAM Factoids • Planning Activities & Tips • Personal Success Tips Whole-Child Connection • Family/Teacher Comments