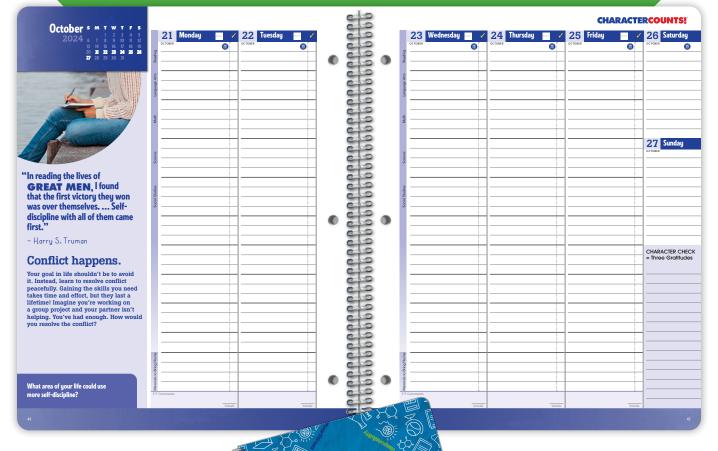

## **WEEKLY FEATURES INCLUDE**

Vertical Layout • Monthly and Weekly Character-Building Themes • Inspirational Quotes • Subject Headings • Home/School Communication • Block Schedule

The CHARACTER COUNTS!® datebook line features character-based lessons and social-emotional learning themes to encourage character development in your students.