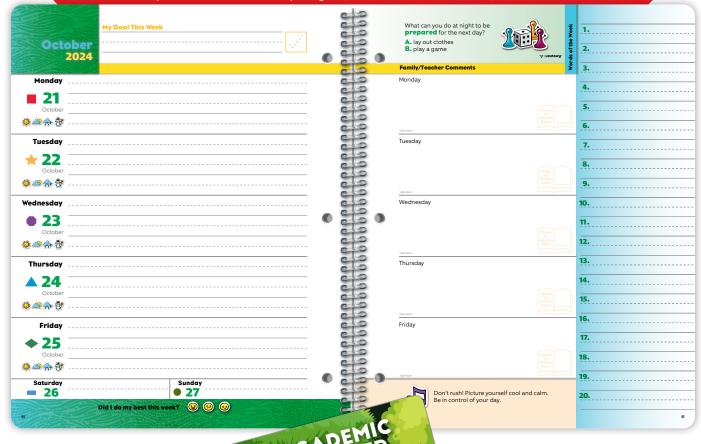

## **WEEKLY FEATURES INCLUDE**

Horizontal Layout • Weekly Illustrations • Daily Reading Tracking • My Goal This Week • Planning Activities & Tips • Personal Success Tips • Whole-Child Connection • Spelling List • Family/Teacher Comments • Weather Tracking