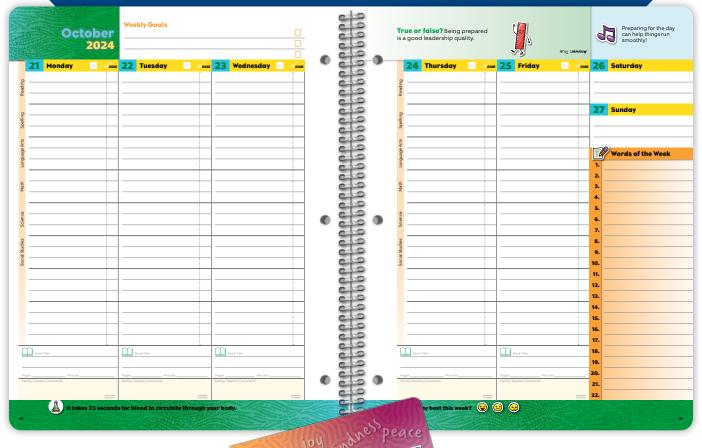

**WEEKLY PAGES** 

**MONTHLY PAGES** 

## **WEEKLY FEATURES INCLUDE**

Vertical Layout • Completed Checkbox • Weekly Illustrations • Daily Reading Tracking • Weekly Goals • Block Schedule • STEAM Factoids • Planning Activities & Tips • Personal Success Tips • Whole-Child Connection • Spelling List • Family/Teacher Comments