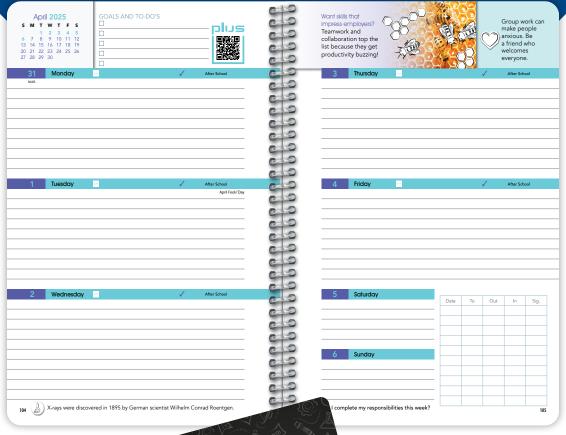

#### **WEEKLY FEATURES INCLUDE**

**GRADE LEVEL** 9-12

**PLANNER SIZE** 5.5" x 8.5"

**DATE RANGE** 

7/1/2024 - 6/29/2025

**SDB PLUS** 

Horizontal Layout • Overview Calendar • Completed Checkbox • After-School Section • Weekly Illustrations • Weekly Hall Passes • Goals and To-do's • Block Schedule • STEAM Factoids • Planning Activities & Tips • Personal Success Tips • **Whole-Child Connection** 