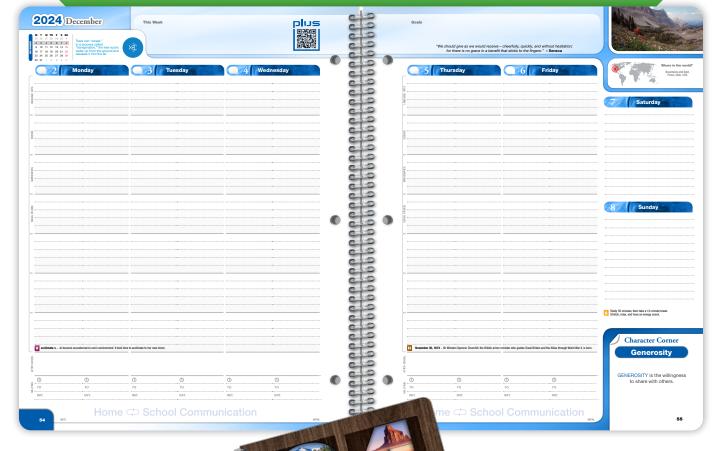

## **WEEKLY FEATURES INCLUDE**

GRADE LEVEL 6-12

**PLANNER SIZE** 

8.5" x 11"

**DATE RANGE** 

7/1/2024 - 6/29/2025

**SDB PLUS** 

Vertical Layout • Inspirational Photos • Maps • Overview Calendar • Character Building • Inspirational Quotes • Daily Hall Passes • Goals & Notes • Block Schedule • Factoids • History • Vocabulary • Study Tips • Subject Headings • Home/School Communication