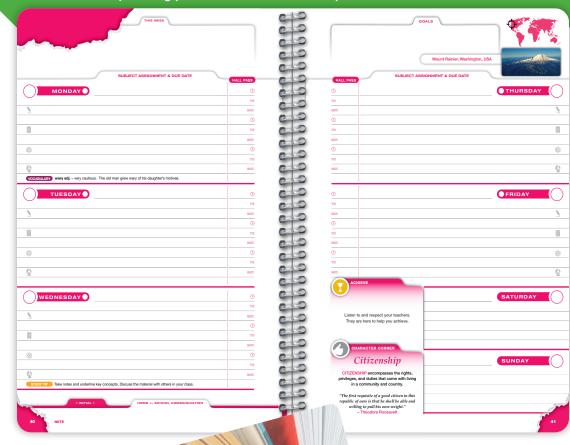

## **WEEKLY FEATURES INCLUDE**

**GRADE LEVEL** 

7-12

**PLANNER SIZE** 5.5" x 8.5"

**DATE RANGE** 

**UNDATED** 

Horizontal Layout • Inspirational Photos & Maps • Character Building • Inspirational Quotes • Daily Hall Passes • Goals & Notes • Block Schedule • Factoids • Vocabulary • Study Tips • Subject Icons • Home/School Communication